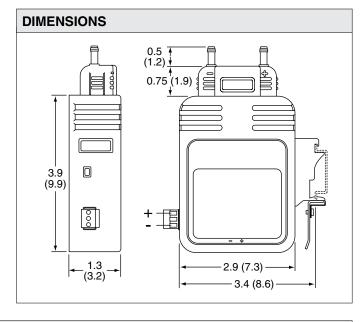

Vertical, DIN rail Mounting

**Process Connection** 3/16" O.D. brass barbed fittings Wiring Terminations Detachable screw terminal

connector

**Approvals** 

Weight Warranty

CE

0.56 lb (0.3 kg) 1 year